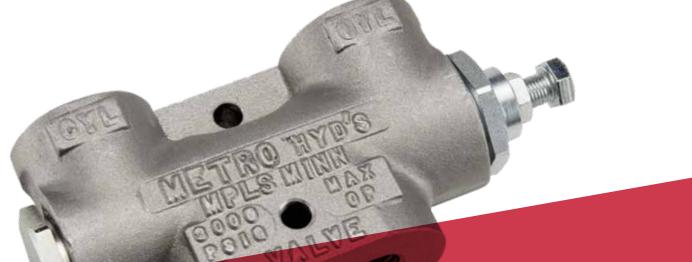

#### Lock Valves, Pilot-Operated Check Valves

They are designed to lock a hydraulic cylinder and prevent it from drifting due to hydraulic leak from a directional-control valve in the neutral position, worn hydraulic valves or even a hose failure.