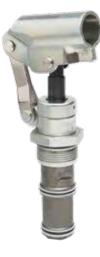

#### Lock Valves, Pilot-Operated Check Valves

They are designed to lock a hydraulic cylinder and prevent it from drifting due to hydraulic leak from a directional-control valve in the neutral position, worn hydraulic valves or even a hose failure.