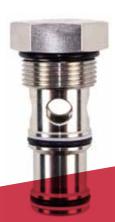

## **Cartridge Valves**

Doering cartridge valves are suitable for high-performance applications such as directional control, load holding and safety circuits. Exceeding performance expectations, our valves are trusted in a range of applications from subsea to outer space and everywhere in-between. Our cartridge valves offer many options that can better fit your hydraulic system.

DOER ING ED

P/N # 188153