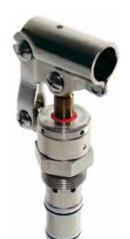

#### Lock Valves, Pilot-Operated Check Valves

They are designed to lock a hydraulic cylinder and prevent it from drifting due to hydraulic leak from a directional-control valve in the neutral position, worn hydraulic valves or even a hose failure.