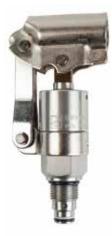

#### Lock Valves, Pilot-Operated Check Valves

They are designed to lock a hydraulic cylinder and prevent it from drifting due to hydraulic leak from a directional-control valve in the neutral position, worn hydraulic valves or even a hose failure.