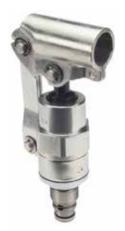

#### Lock Valves, Pilot-Operated Check Valves

They are designed to lock a hydraulic cylinder and prevent it from drifting due to hydraulic leak from a directional-control valve in the neutral position, worn hydraulic valves or even a hose failure.