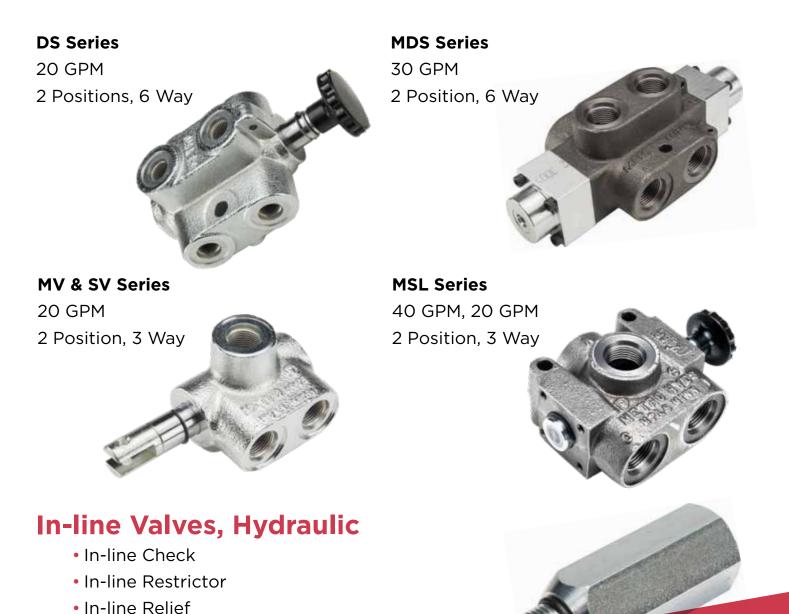

## **Metro Selector Valves, Hydraulic**

Doering's Metro line of selector valves includes six-port, two-position doubleselector valves and selector valves with the standard spool.

- Rated for 3000 psi (207 bar)
- Manufactured in the U.S.A.
- Applications: mobile and agricultural equipment