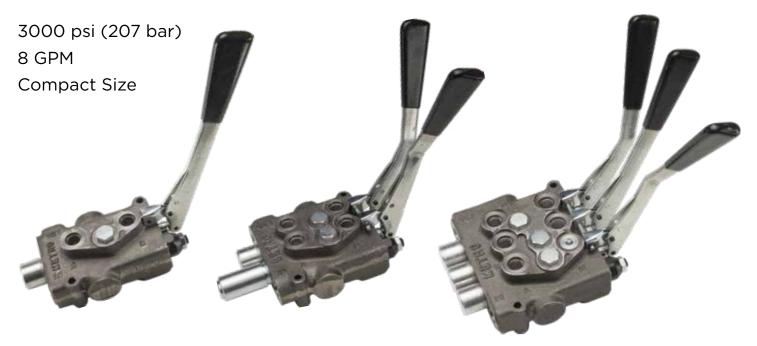

### **Mobile and Agricultural Valves**

Doering's Metro line of mobile and agricultural valves offers high-quality construction with hard chrome-plated and precision-fitted spools for long life. Available in one, two and three spools, directional-control valves perform three functions: stop fluid flow, allow fluid flow, and change fluid flow direction.

#### **Directional-Control Valves, Monoblock**