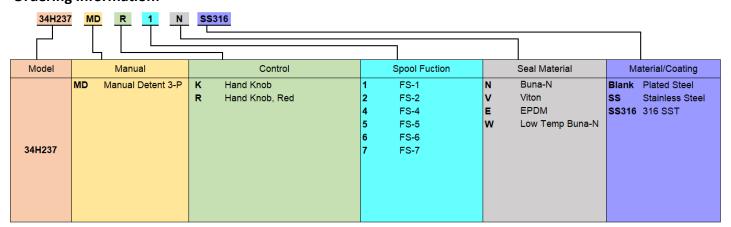

www.doering.com

# 4-Way Manual Directional Control Hydraulic Cartridge Valve

# **Functional Symbol**



# **Description:**

The 4-Way, 3-Position Manual Detented Directional Control Cartridge valve is suited for all 4-way hydraulic circuit applications where manual operation is desired.

#### Operation:

All 3-position options require detent option.

#### Features:

- Several actuator options.
- Detented
- Compact size for minimal space requirements.
- Industry standard C10-4 cavity.

## Ratings:

Nominal Rated Flow: 6 GPM (22.7 lpm)

Operating Pressure: 5,000 PSI (345 bar) all ports. Operating Temperature: -31 to 250°f (-35 to 121°c)

Leak Rate: Less than 82cc (5 in<sup>3</sup>) per minute

Approx. Weight: .5 lbs. (0.23 kg)



## PRESSURE DROP / FLOW





### **Ordering Information:**