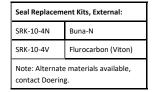

ustomerService@Doering.com

Web: www.doering.com

# 4-Way Manual Directional Control Hydraulic Cartridge Valve

# **Functional Symbol**



# **Description:**

The 4-Way, 3-Position Manual Detented Directional Control Cartridge valve is suited for all 4-way hydraulic circuit applications where manual operation is desired.

#### Operation:

All 3-position options require detent option.

#### Features:

- Several actuator options.
- Detented
- Compact size for minimal space requirements.
- Industry standard C10-4 cavity.

## Ratings:

Nominal Rated Flow: 6 GPM (22.7 lpm)

Operating Pressure: 5,000 PSI (345 bar) all ports. Operating Temperature: -31 to 250°f (-35 to 121°c)

Leak Rate: Less than 82cc (5 in<sup>3</sup>) per minute

Approx. Weight: .5 lbs. (0.23 kg)



## PRESSURE DROP / FLOW





### **Ordering Information:**