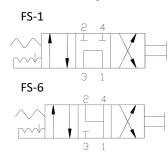

# **Functional Symbol**

# **Description:**

The 4-Way, 3-Position Manual Detented Directional Control Cartridge valve is suited for all 4-way hydraulic circuit applications where manual operation is desired.