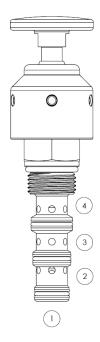

Phone: 320-743-2276

Email: CustomerService@Doering.com

Web: www.doering.com

# 4-Way Manual Directional Control Hydraulic Cartridge Valve

# **Functional Symbol**



# **Description:**

The 4-Way, 3-Position Manual Detented Directional Control Cartridge valve is suited for all 4-way hydraulic circuit applications where manual operation is desired.

#### Operation:

All 3-position options require detent option.

#### Features:

- Several actuator options.
- Detented
- Compact size for minimal space requirements.
- Industry standard C10-4 cavity.

## Ratings:

Nominal Rated Flow: 6 GPM (22.7 lpm)

Operating Pressure: 5,000 PSI (345 bar) all ports. Operating Temperature: -31 to 250°f (-35 to 121°c)

Leak Rate: Less than 82cc (5 in<sup>3</sup>) per minute

Approx. Weight: .5 lbs. (0.23 kg)



## PRESSURE DROP / FLOW





### **Ordering Information:**