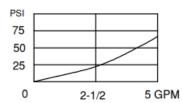

CustomerService@Doering.com

Web: www.doering.com

# 4-Way Manual Directional Control Hydraulic Cartridge Valve

# **Functional Symbol**



# **Description:**

The 4-Way, 3-Position Manual Detented Directional Control Cartridge valve is suited for all 4-way hydraulic circuit applications where manual operation is desired.

#### Operation:

All 3-position options require detent option.

#### Features:

- Several actuator options.
- Detented
- Compact size for minimal space requirements.
- Industry standard C10-4 cavity.

## Ratings:

Nominal Rated Flow: 6 GPM (22.7 lpm)

Operating Pressure: 5,000 PSI (345 bar) all ports. Operating Temperature: -31 to 250°f (-35 to 121°c)

Leak Rate: Less than 82cc (5 in<sup>3</sup>) per minute

Approx. Weight: .5 lbs. (0.23 kg)



## PRESSURE DROP / FLOW





### **Ordering Information:**