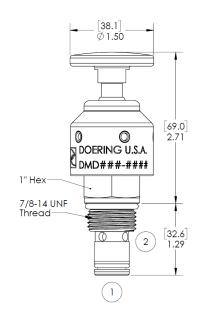

Email: CustomerService@Doering.com

Web: www.doering.com

# 2-Way Manual Directional Control Hydraulic Cartridge Valve

## **Functional Symbol**

# Description:

The 2-Way, 2-Position Manual Detented Directional Control Cartridge valve is suited for all 2-way hydraulic circuit applications where manual operation is desired.

### Operation:

Manual 2-position with or without detent option.

### Features:

- Several actuator options.
- Compact size for minimal space requirements.
- Industry standard C10-2 cavity.
- Soft Seat Zero-Leak Option

# Ratings:

Nominal Rated Flow: 5 GPM (18.9 lpm)

Operating Pressure: 5,000 PSI (345 bar) all ports.

Operating Temperature: -31 to 250°f (-35 to 121°c)

Leak Rate: Hard Seat <2 drops per minute

Soft Seat-Zero Leak

Approx. Weight: .5 lbs. (0.23 kg)





# Flow & Pressure Drop. Reduce Values 50% with K (Soft) Seat. Hard Seat Effecive Diameter .158" Hard Seat estimated Cv 0.4 150 PSI 100 PSI 50 PSI 50 PSI 50 PSI 50 PSI 50 PSI 50 PSI

# **Ordering Information:**