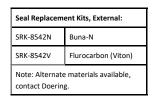

# Ratings:

Nominal Rated Flow: 5 GPM (18.9 lpm)

Operating Pressure: 5,000 PSI (345 bar) all ports.

Operating Temperature: -31 to 250°f (-35 to 121°c)

Leak Rate: Hard Seat <2 drops per minute

Soft Seat-Zero Leak