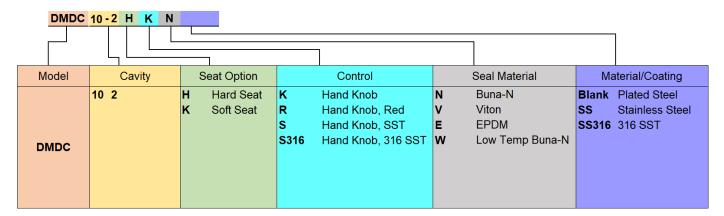

ntrol Cartridge valve is suited for all 2-way hydraulic circuit applications where manual operation is desired.

### Operation:

Manual 2-position with or without detent option.

### Features:

- Several actuator options.
- Compact size for minimal space requirements.
- Industry standard C10-2 cavity.
- Soft Seat Zero-Leak Option

# Ratings:

Nominal Rated Flow: 5 GPM (18.9 lpm)

Operating Pressure: 5,000 PSI (345 bar) all ports.

Operating Temperature: -31 to 250°f (-35 to 121°c)

Leak Rate: Hard Seat <2 drops per minute

Soft Seat-Zero Leak

Approx. Weight: .5 lbs. (0.23 kg)





# Flow & Pressure Drop. Reduce Values 50% with K (Soft) Seat. Hard Seat Effecive Diameter .158" Hard Seat estimated Cv 0.4 150 PSI 100 PSI 50 PSI 50 PSI 50 PSI 50 PSI 50 PSI 50 PSI

# **Ordering Information:**