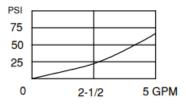

# PRESSURE DROP / FLOW

| Seal Replacement Kits, External:                      |                     |  |  |  |
|-------------------------------------------------------|---------------------|--|--|--|
| SRK-10-3N                                             | Buna-N              |  |  |  |
| SRK-10-3V                                             | Flurocarbon (Viton) |  |  |  |
| Note: Alternate materials available, contact Doering. |                     |  |  |  |

## Ratings:

Nominal Rated Flow: 6 GPM (22.7 lpm) Operating Pressure: 5,000 PSI (345 bar) all ports. Operating Temperature: -31 to 250°f (-35 to 121°c) Leak Rate: Less than 82cc (5 in<sup>3</sup>) per minute Approx. Weight: .5 lbs. (0.23 kg)