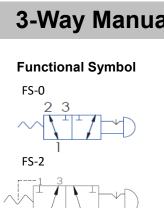

## **Ordering Information:**

| Model | Cavity | Spool Fuction | Control                 | Seal Material     | Material/Coating   |
|-------|--------|---------------|-------------------------|-------------------|--------------------|
| DMDA  | 10 3   | 0 FS-0        | K Hand Knob             | N Buna-N          | Blank Plated Steel |
|       |        |               | R Hand Knob, Red        | V Viton           | SS Stainless Steel |
|       |        | 2 FS-2        | S Hand Knob, SST        | E EPDM            | SS316 316 SST      |
|       |        | 4 FS-4        | S316 Hand Knob, 316 SST | W Low Temp Buna-N |                    |
|       |        | 5 FS-5        |                         |                   |                    |
|       |        | 6 FS-6        |                         |                   |                    |
|       |        | 7 FS-7        |                         |                   |                    |