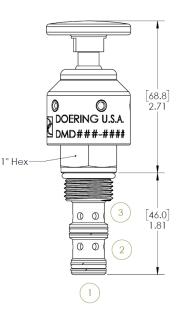

#### Features:

- Several actuator options.
- Detented
- Compact size for minimal space requirements.
- Industry standard C10-3 cavity.

## Ratings:

Nominal Rated Flow: 6 GPM (22.7 lpm) Operating Pressure: 5,000 PSI (345 bar) all ports. Operating Temperature: -31 to 250°f (-35 to 121°c) Leak Rate: Less than 82cc (5 in<sup>3</sup>) per minute Approx. Weight: .5 lbs. (0.23 kg)

## **Ordering Information:**

| Model | Cavity | Spool Fuction | Control                 | Seal Material     | Material/Coating   |
|-------|--------|---------------|-------------------------|-------------------|--------------------|
| DMDA  | 10 3   | 0 FS-0        | K Hand Knob             | N Buna-N          | Blank Plated Steel |
|       |        |               | R Hand Knob, Red        | V Viton           | SS Stainless Steel |
|       |        | 2 FS-2        | S Hand Knob, SST        | E EPDM            | SS316 316 SST      |
|       |        | 4 FS-4        | S316 Hand Knob, 316 SST | W Low Temp Buna-N |                    |
|       |        | 5 FS-5        |                         |                   |                    |
|       |        | 6 FS-6        |                         |                   |                    |
|       |        | 7 FS-7        |                         |                   |                    |