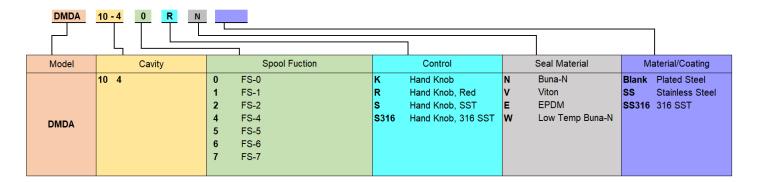

ition Manual Detented Directional Control Cartridge valve is suited for all 4-way hydraulic circuit applications where manual operation is desired.

#### Operation:

All 3-position options require detent option.

#### Features:

- Several actuator options.
- Detented
- Compact size for minimal space requirements.
- Industry standard C10-4 cavity.

### Ratings:

Nominal Rated Flow: 6 GPM (22.7 lpm)

Operating Pressure: 5,000 PSI (345 bar) all ports. Operating Temperature: -31 to 250°f (-35 to 121°c)

Leak Rate: Less than 82cc (5 in<sup>3</sup>) per minute

Approx. Weight: .5 lbs. (0.23 kg)



#### Seal Replacement Kits, External: SRK-10-4N Buna-N SRK-10-4V Flurocarbon (Viton)

# Note: Alternate materials available, contact Doering.

#### PRESSURE DROP / FLOW



# **Ordering Information:**