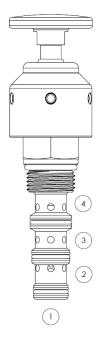

#### Features:

- Several actuator options.
- Detented
- Compact size for minimal space requirements.
- Industry standard C10-4 cavity.

### Ratings:

Nominal Rated Flow: 6 GPM (22.7 lpm)

Operating Pressure: 5,000 PSI (345 bar) all ports. Operating Temperature: -31 to 250°f (-35 to 121°c)

Leak Rate: Less than 82cc (5 in<sup>3</sup>) per minute

#### Seal Replacement Kits, External: SRK-10-4N Buna-N SRK-10-4V Flurocarbon (Viton)