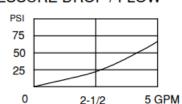

cription:**

The 4-Way, 2&3-Position Manual Detented Directional Control Cartridge valve is suited for all 4-way hydraulic circuit applications where manual operation is desired.

#### Operation:

All 3-position options require detent option.

#### Features:

- Several actuator options.
- Detented
- Compact size for minimal space requirements.
- Industry standard C10-4 cavity.

### Ratings:

Nominal Rated Flow: 6 GPM (22.7 lpm)

Operating Pressure: 5,000 PSI (345 bar) all ports. Operating Temperature: -31 to 250°f (-35 to 121°c)

Leak Rate: Less than 82cc (5 in<sup>3</sup>) per minute

Approx. Weight: .5 lbs. (0.23 kg)



#### Seal Replacement Kits, External: SRK-10-4N Buna-N SRK-10-4V Flurocarbon (Viton)

# Note: Alternate materials available, contact Doering.

#### PRESSURE DROP / FLOW



# **Ordering Information:**