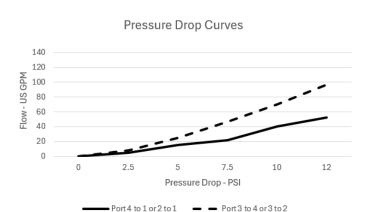

## Ratings:

Nominal Rated Flow: 12 GPM (45 lpm)
Operating Pressure: 5,000 PSI (350 bar)

Operating Temperature: -31 to 250°f (-35 to

121°c)

| Seal Replacement Kits, External:                      |                     |
|-------------------------------------------------------|---------------------|
| SRK-16-4N                                             | Buna-N              |
| SRK-16-4V                                             | Flurocarbon (Viton) |
| Note: Alternate materials available, contact Doering. |                     |