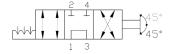

Phone: 320-743-2276

Email: CustomerService@Doering.com

Web: www.doering.com

# 4-Way Rotary Directional Control Hydraulic Cartridge Valve

#### **Functional Symbol**

#### FS-5



FS-1



### **Description:**

The 4-Way Rotary Directional Control Cartridge valve is suited for all 4-way hydraulic circuit applications where manual operation is desired.

#### Operation:

All 3-position options require 45° rotation from center to either offset position. The handle can be adjusted to any position. Install valve to housing and torque to 80-90 ft. lbs in aluminum and 100-110 ft. lbs in steel before installing and orienting handle.

#### Features:

- Several actuator options.
- Detent options.
- Compact size for minimal space requirements.
- Industry standard cavity.

## Ratings:

Nominal Rated Flow: 12 GPM (45 lpm)
Operating Pressure: 5,000 PSI (350 bar)

Operating Temperature: -31 to 250°f (-35 to

121°c)



| Seal Replacement Kits, External:                      |