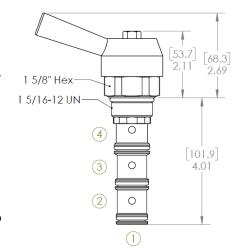

draulic Cartridge Valve

#### **Functional Symbol**

#### FS-5



FS-1



### **Description:**

The 4-Way Rotary Directional Control Cartridge valve is suited for all 4-way hydraulic circuit applications where manual operation is desired.

#### Operation:

All 3-position options require 45° rotation from center to either offset position. The handle can be adjusted to any position. Install valve to housing and torque to 80-90 ft. lbs in aluminum and 100-110 ft. lbs in steel before installing and orienting handle.

#### Features:

- Several actuator options.
- Detent options.
- Compact size for minimal space requirements.
- Industry standard cavity.

## Ratings:

Nominal Rated Flow: 12 GPM (45 lpm)
Operating Pressure: 5,000 PSI (350 bar)

Operating Temperature: -31 to 250°f (-35 to

121°c)



| Seal Replacement Kits, External:                      |                     |
|-------------------------------------------------------|---------------------|
| SRK-16-4N                                             | Buna-N              |
| SRK-16-4V                                             | Flurocarbon (Viton) |
| Note: Alternate materials available, contact Doering. |                     |



# **Ordering Information:**