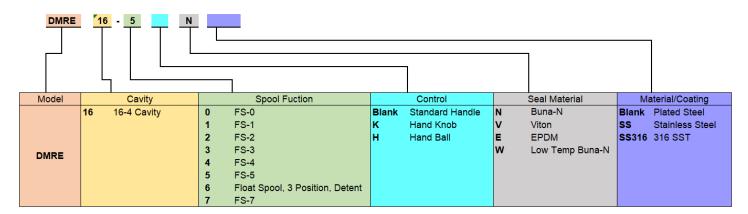

bs in aluminum and 100-110 ft. lbs in steel before installing and orienting handle.

#### Features:

- Several actuator options.
- Detent options.
- Compact size for minimal space requirements.
- Industry standard cavity.

## Ratings:

Nominal Rated Flow: 12 GPM (45 lpm)
Operating Pressure: 5,000 PSI (350 bar)

Operating Temperature: -31 to 250°f (-35 to

121°c)



| Seal Replacement Kits, External:                      |                     |
|-------------------------------------------------------|---------------------|
| SRK-16-4N                                             | Buna-N              |
| SRK-16-4V                                             | Flurocarbon (Viton) |
| Note: Alternate materials available, contact Doering. |                     |



# **Ordering Information:**