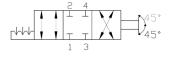

Phone: 320-743-2276

Email: CustomerService@Doering.com

Web: www.doering.com

# 4-Way Rotary Directional Control Hydraulic Cartridge Valve

#### **Functional Symbol**

#### FS-5



FS-1



### **Description:**

The 4-Way Rotary Directional Control Cartridge valve is suited for all 4-way hydraulic circuit applications where manual operation is desired.

#### Operation:

All 3-position options require 45° rotation from center to either offset position. The handle can be adjusted to any position. Install valve to housing and torque to 80-90 ft. lbs in aluminum and 100-110 ft. lbs in steel before installing and orienting handle.

#### Features:

- Several actuator options.
- Detent options.
- Compact size for minimal space requirements.
- Industry standard cavity.

## Ratings:

Nominal Rated Flow: 12 GPM (45 lpm)
Operating Pressure: 5,000 PSI (350 bar)

Operating Temperature: -31 to 250°f (-35 to

121°c)



| Seal Replacement Kits, External:                      |